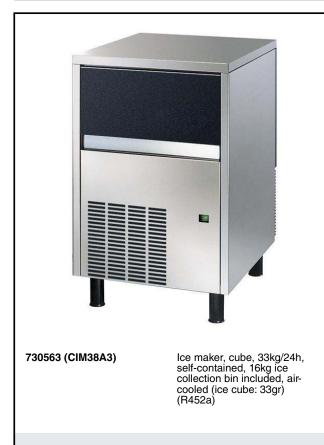

#### Ice Cuber 33kg/24h with 16kg bin - Air self continuous cuber

#### Item No.

Plastic flap on the front, top and sides in 304 AISI stainless steel. The ice-making method (spray layering) guarantees compact, hygienically pure ice cubes that are resistant to melting. The metal sprayers are easy to take away, permit a simple flowing and prevent limestone formation. R452A refrigerant. Container capacity Kg: 16.

#### Electric

| Supply voltage:<br>730563 (CIM38A3)<br>Electrical power max.: | 220-240 V/1N ph/50 Hz<br>0.37 kW |  |  |
|---------------------------------------------------------------|----------------------------------|--|--|
| Capacity:                                                     |                                  |  |  |
| Bin capacity:                                                 | 16 kg                            |  |  |
| Key Information:                                              |                                  |  |  |
| External dimensions, Width:                                   | 500 mm                           |  |  |
| External dimensions, Depth:                                   | 580 mm                           |  |  |
| External dimensions, Height:                                  | 690 mm                           |  |  |
| Net weight:                                                   | 48 kg                            |  |  |
| Output:                                                       | 33 kg/day                        |  |  |
| Kind of cube:                                                 | Ice Cube 33 g                    |  |  |
| Sustainability                                                |                                  |  |  |
| Noise level:                                                  | 55,6 dBA                         |  |  |