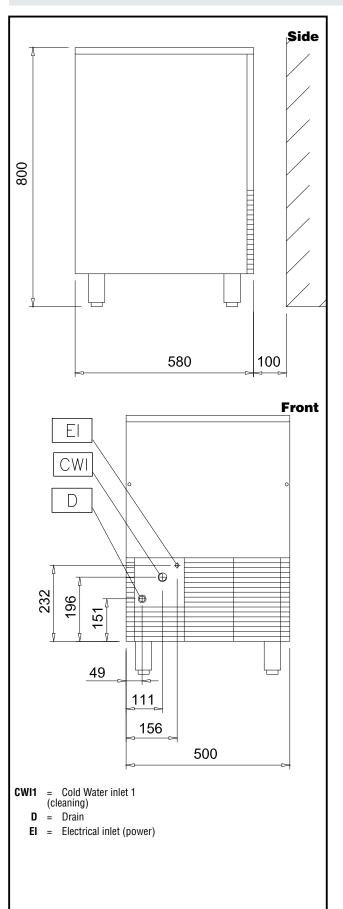

#### Electric

| Supply voltage:<br>730563 (CIM38A3)<br>Electrical power max.: | 220-240 V/1N ph/50 Hz<br>0.37 kW |  |  |
|---------------------------------------------------------------|----------------------------------|--|--|
| Capacity:                                                     |                                  |  |  |
| Bin capacity:                                                 | 16 kg                            |  |  |
| Key Information:                                              |                                  |  |  |
| External dimensions, Width:                                   | 500 mm                           |  |  |
| External dimensions, Depth:                                   | 580 mm                           |  |  |
| External dimensions, Height:                                  | 690 mm                           |  |  |
| Net weight:                                                   | 48 kg                            |  |  |
| Output:                                                       | 33 kg/day                        |  |  |
| Kind of cube:                                                 | Ice Cube 33 g                    |  |  |
| Sustainability                                                |                                  |  |  |
| Noise level:                                                  | 55,6 dBA                         |  |  |